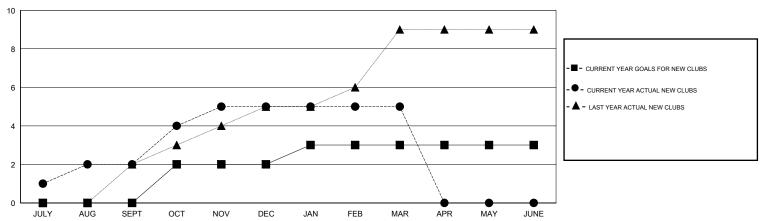

#### GOALS AND ACTUAL NEW CLUBS CUMULATIVE

### GMT: V S Kukreja LOCATION INDIA GMT CA 6

|                       |                  | Clubs     |                  |                       |               |                    | Members                             |                    |                  |
|-----------------------|------------------|-----------|------------------|-----------------------|---------------|--------------------|-------------------------------------|--------------------|------------------|
| RESULTS FOR 2015-2016 |                  |           |                  | RESULTS FOR 2015-2016 |               |                    |                                     |                    |                  |
| QUARTER               | NEW CLUB<br>GOAL | NEW CLUBS | DROPPED<br>CLUBS | NET<br>GAIN/LOSS      | QUARTER       | NEW MEMBER<br>GOAL | CHARTER AND<br>NEW MEMBERS<br>ADDED | DROPPED<br>MEMBERS | NET<br>GAIN/LOSS |
| JULY/AUG/SEPT         | 0                | 2         | 0                | 2                     | JULY/AUG/SEPT | 10                 | 181                                 | 254                | -73              |
| OCT/NOV/DEC           | 2                | 3         | 1                | 2                     | OCT/NOV/DEC   | 60                 | 164                                 | 67                 | 97               |
| JAN/FEB/MAR           | 1                | 0         | 0                | 0                     | JAN/FEB/MAR   | 35                 | 74                                  | 22                 | 52               |
| APR/MAY/JUNE          | 0                | 0         | 0                | 0                     | APR/MAY/JUNE  | 0                  | 0                                   | 0                  | 0                |