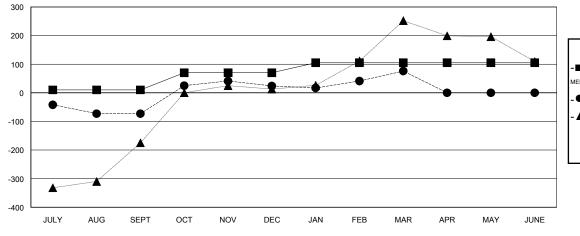

#### GOALS AND ACTUAL MEMBERS CUMULATIVE

|      | CURRENT YEAR GOALS FOR NEW |
|------|----------------------------|
| мемв | ERS                        |

- CURRENT YEAR ACTUAL MEMBERS

- ▲ - LAST YEAR ACTUAL MEMBERS

### GMT: V S Kukreja LOCATION INDIA GMT CA 6

|                       |                  | Clubs     |                  |                       |               |                    | Members                             |                    |                  |
|-----------------------|------------------|-----------|------------------|-----------------------|---------------|--------------------|-------------------------------------|--------------------|------------------|
| RESULTS FOR 2015-2016 |                  |           |                  | RESULTS FOR 2015-2016 |               |                    |                                     |                    |                  |
| QUARTER               | NEW CLUB<br>GOAL | NEW CLUBS | DROPPED<br>CLUBS | NET<br>GAIN/LOSS      | QUARTER       | NEW MEMBER<br>GOAL | CHARTER AND<br>NEW MEMBERS<br>ADDED | DROPPED<br>MEMBERS | NET<br>GAIN/LOSS |
| JULY/AUG/SEPT         | 0                | 2         | 0                | 2                     | JULY/AUG/SEPT | 10                 | 181                                 | 254                | -73              |
| OCT/NOV/DEC           | 2                | 3         | 1                | 2                     | OCT/NOV/DEC   | 60                 | 164                                 | 67                 | 97               |
| JAN/FEB/MAR           | 1                | 0         | 0                | 0                     | JAN/FEB/MAR   | 35                 | 74                                  | 22                 | 52               |
| APR/MAY/JUNE          | 0                | 0         | 0                | 0                     | APR/MAY/JUNE  | 0                  | 0                                   | 0                  | 0                |